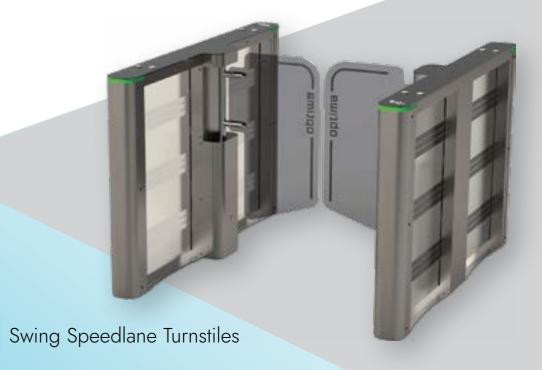

#### Swing Speedlane Turnstile

Speedlane Turnstiles offer secure, inclusive access control with wide-lane designs for wheelchair accessibility, advanced safety features, and seamless integration with modern security systems, ensuring efficient and inclusive entry management.

Ideal for corporate offices, government buildings, and public facilities, Speedlane Turnstiles provide an inclusive solution that integrates security with accessibility, meeting the needs of all users.