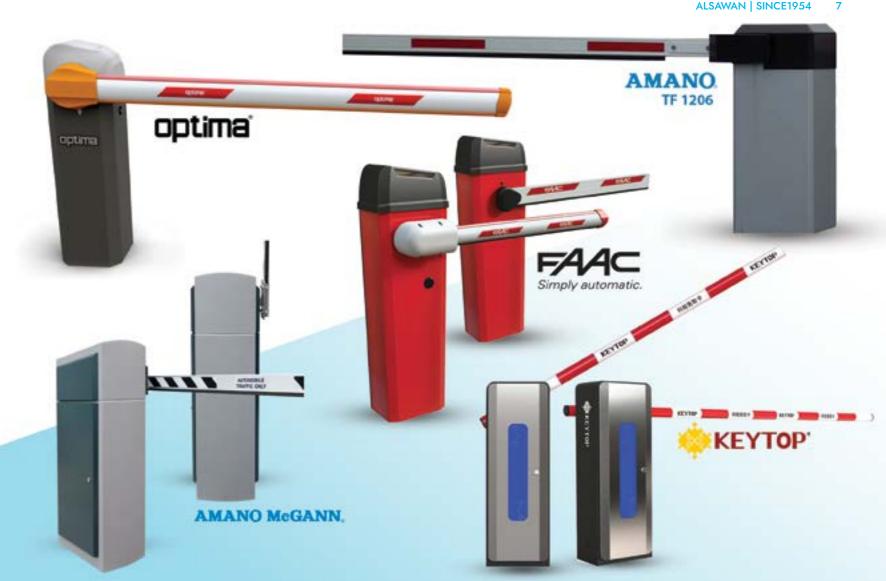

# **GATE BARRIER**

#### **Auto Gate Barrier**

Auto Gate Barriers are essential for controlling and managing vehicle entry and exit points. These barriers offer high durability and reliability, with automated technology that ensures efficient access management in parking facilities. Available in various arm lengths and opening speeds, they are equipped with sensors to prevent accidental closures on vehicles or pedestrians.