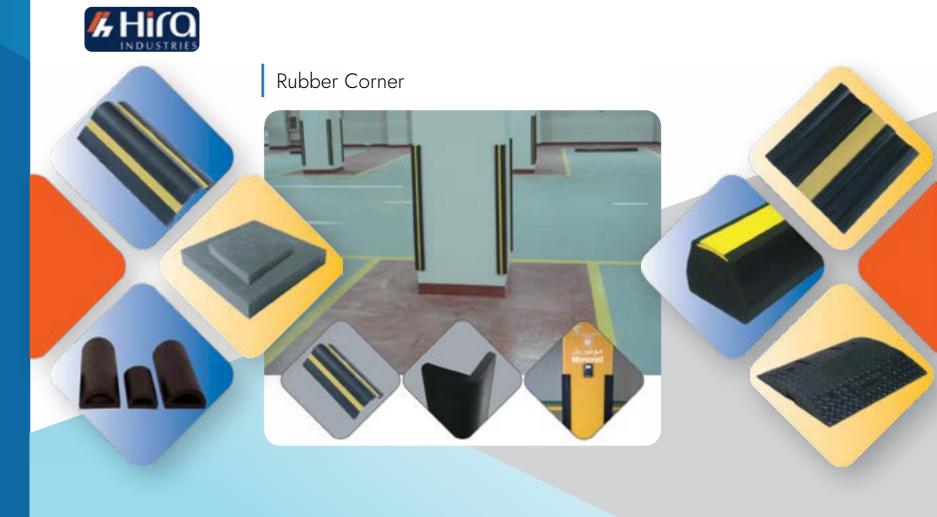

# **RUBBER CORNER**

Corner Rubbers are protective materials placed on edges and corners of walls within parking areas to prevent vehicle damage during parking maneuvers. They enhance safety and maintain the integrity of both vehicles and property.

Corner Rubbers are not only practical but also cost-effective solutions for high-traffic parking areas. Designed with durable, impact-resistant materials, they absorb shocks and minimize wear and tear on walls, pillars, and other structural elements. Their easy installation and low maintenance requirements make them an ideal choice for both commercial and residential parking facilities, ensuring long-term protection and reducing repair costs.