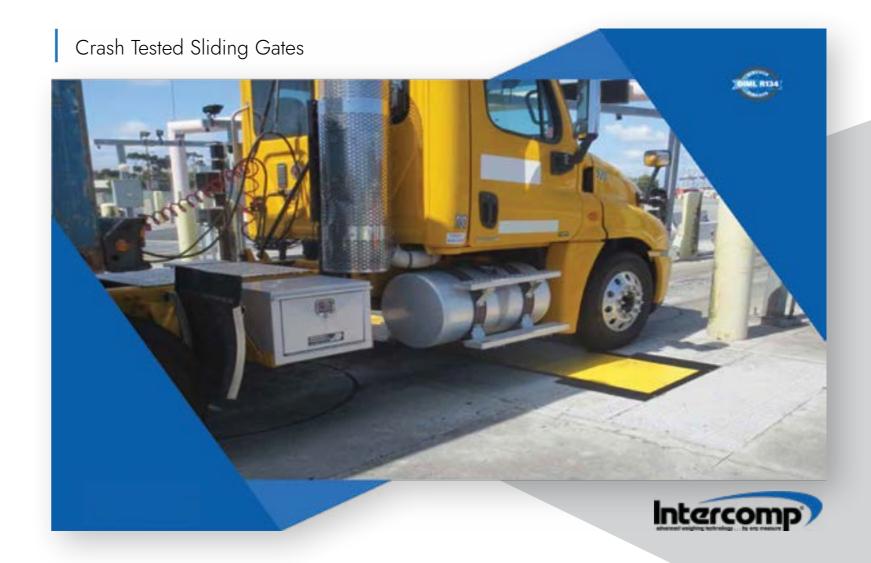

### **Crash Tested Sliding Gates**

Crash Tested Sliding Gates provide maximum security by withstanding high-impact vehicular collisions, ideal for high-risk facilities. They feature robust construction, smooth sliding operation, and integration with access control systems, offering reliable protection against unauthorized vehicle access.