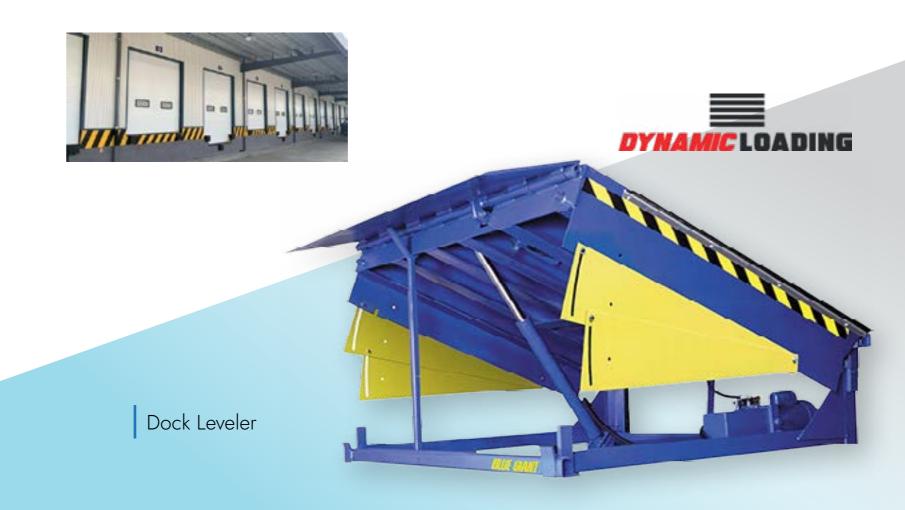

# **DOCK LEVELER**

A Dock Leveler is an essential tool that ensures seamless, safe, and efficient loading and unloading by bridging the height gap between a loading dock and vehicles. It enhances operational efficiency in warehouses, logistics centers, and industrial facilities, streamlining the movement of goods. Designed with adjustable platforms, it accommodates various vehicle heights, while its high load capacity and durable construction ensure reliable performance under heavy use. Equipped with safety features like anti-slip surfaces, side barriers, and emergency stops, it prioritizes both operator safety and cargo protection. Energy-efficient designs and low maintenance requirements make Dock Levelers cost-effective, while customizable options cater to specific operational needs. By simplifying loading processes, reducing manual effort, and ensuring workplace safety, Dock Levelers are indispensable for modern logistics and supply chain operations.