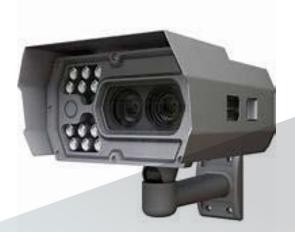

#### LPR – License Plate Recognition / NPR (Number Plate Recognition)

LPR systems use high-definition cameras to capture and recognize vehicle license plates at entry and exit points, enabling a ticketless experience. This technology enhances security, streamlines access, and enables tracking and monitoring of vehicles without human intervention.