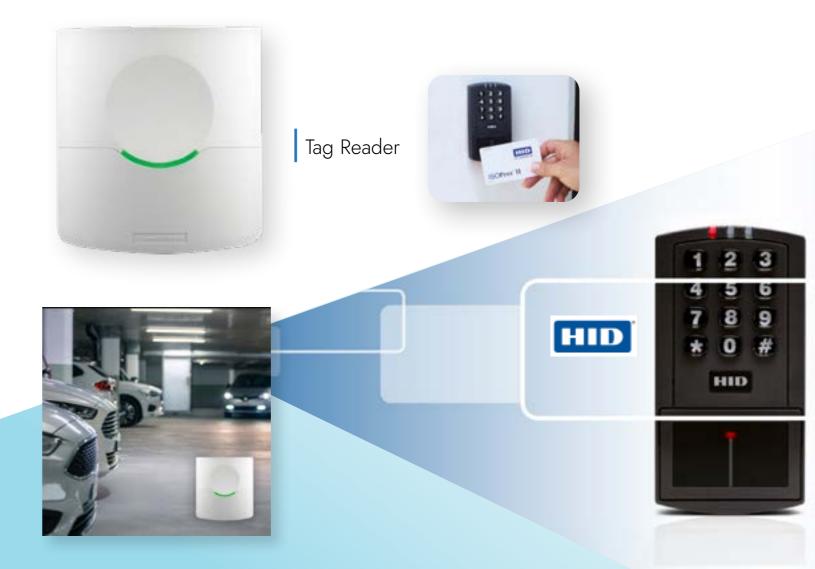

#### Tag Reader

A Tag Reader is a crucial component in modern parking management systems, providing seamless and efficient access control for authorized vehicles. Utilizing RFID (Radio Frequency Identification) technology or other advanced tag-reading systems, it identifies and authenticates vehicle tags or stickers without requiring physical interaction. Positioned at entry and exit points, the Tag Reader enables automatic gate operations, significantly reducing wait times and traffic congestion. This technology ensures high-speed, contactless access, enhancing convenience for users and efficiency for parking operators. Additionally, Tag Readers are integrated with central management systems, allowing

real-time data collection, monitoring, and reporting for better oversight and security. Ideal for commercial, residential, and corporate parking facilities, Tag Readers offer a reliable and scalable solution for efficient parking access control.