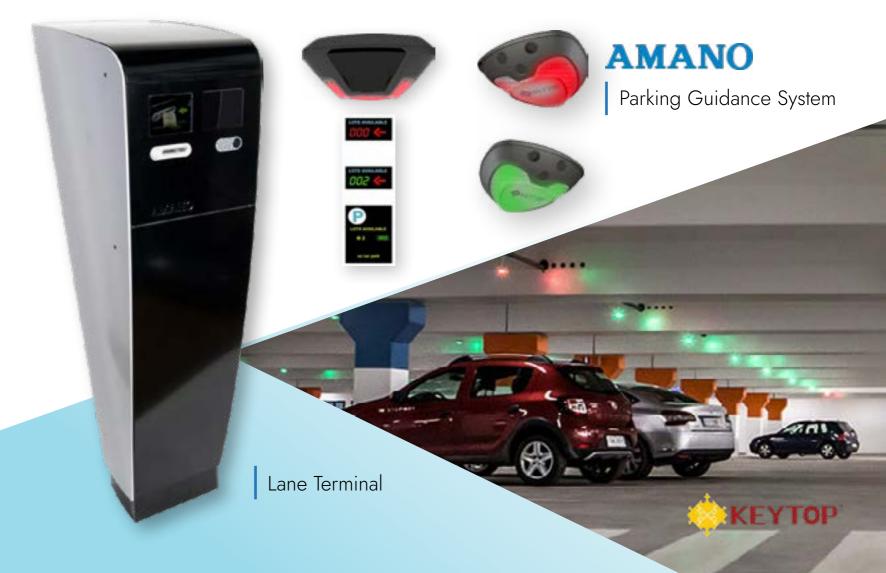

#### Ticket Dispenser Machine — Entry Lane

Positioned at entry points, the Ticket Dispenser Machine provides a smooth, self-service entry experience. Drivers receive a ticket upon entry, which can be validated or paid at exit. It supports various formats, such as barcode or magnetic strip tickets, making it compatible with different parking management systems.

#### Parking Guidance System

LPR systems use high-definition cameras to capture and recognize vehicle license plates at entry and exit points, enabling a ticketless experience. This technology enhances security, streamlines access, and enables tracking and monitoring of vehicles without human intervention.