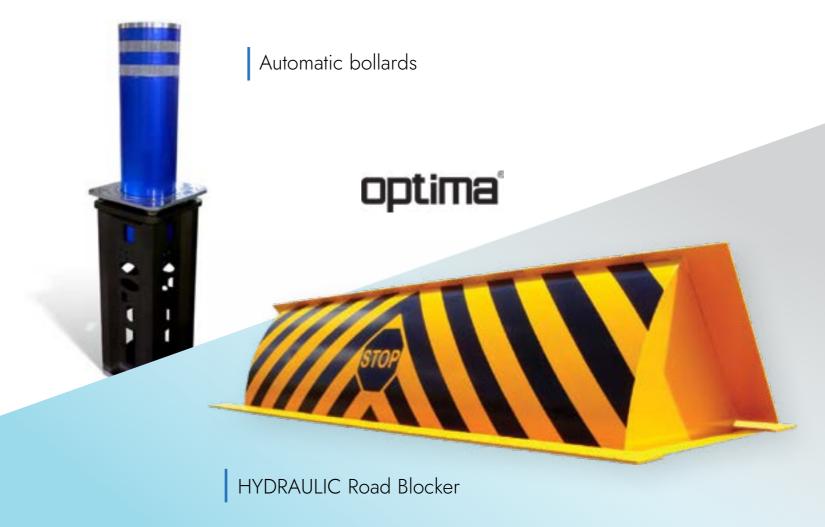

#### Automatic bollards

Automatic bollards provide durable, automated access control for high-security areas, offering convenience, reliability, and protection for sensitive locations while seamlessly integrating with modern environments.

#### Hydraulic Road Blocker

Hydraulic road blockers are robust security solutions designed to prevent unauthorized vehicle access in high-security areas. Operated hydraulically, they offer quick operation and exceptional impact resistance, ideal for government, military, and corporate use. Available in various configurations, including shallow-mounted options, they integrate seamlessly with advanced security systems, ensuring reliable and adaptable access control.