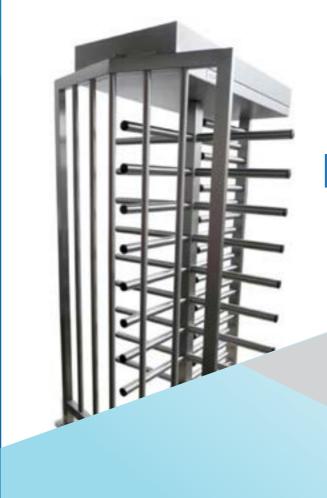

#### **Turnstiles**

Ensure secure, authorized pedestrian access by integrating with advanced access systems, offering durability, anti-tailgating features, and smooth flow management for parking facilities and high-traffic areas.

**Turnstiles** 