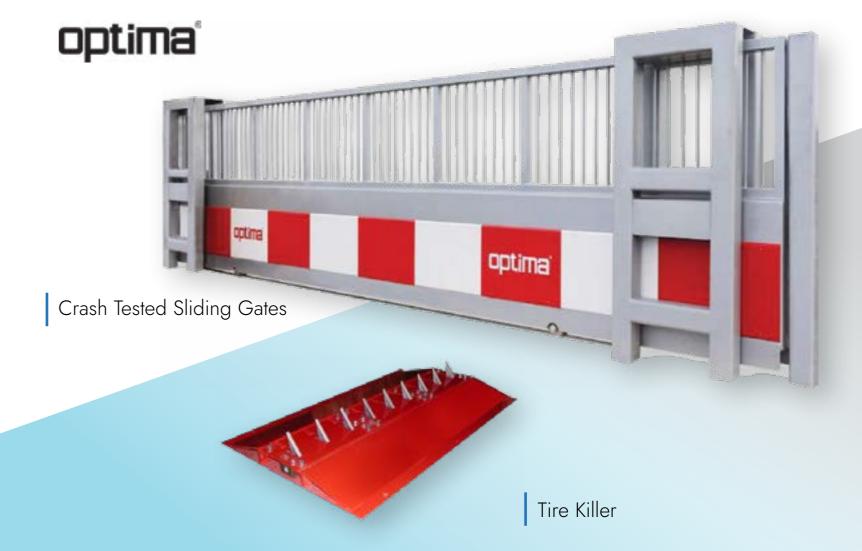

### **Crash Tested Sliding Gates**

Crash Tested Sliding Gates provide maximum security by withstanding high-impact vehicular collisions, ideal for high-risk facilities. They feature robust construction, smooth sliding operation, and integration with access control systems, offering reliable protection against unauthorized vehicle access.

#### Tire Killers – Spring, Counter Weight, or Electrical

Tire Killers are devices designed to prevent unauthorized entry by damaging the tires of vehicles attempting to breach security. Available in spring-loaded, counterweight, or electric models, they are ideal for high-security areas, providing an added layer of protection.