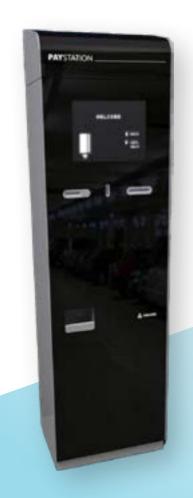

#### **Auto Pay Station**

The Auto Pay Station is a self-service payment kiosk that allows users to pay for parking with cash, card, or digital payment methods. Designed to reduce congestion at exits, it calculates the total fee based on entry time, offering receipts and change if needed, ensuring a smooth exit experience.

# **AMANO**

Pay Station